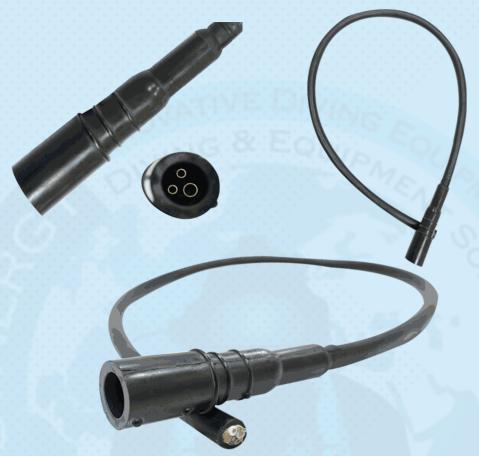

## 3 Pin Female Marsh Marine Connector

**Product Code: RMG-3FS** 

Industry-standard connectors designed for underwater usages and a wide range of instrumentation.

These reliable and durable rubber-moulded (RM) connectors are fully compatible with most 'marsh marine' style connectors commonly used in the industry.

| Technical Specifications |                         |
|--------------------------|-------------------------|
| Material:                | Rubber Molded Neoprene  |
| Contacts:                | Brass, Hard Gold Plated |
| Voltage Range:           | 600 Volts DC            |
| Pressure Range:          | Up to 20,000 PSI        |

3 Pin Female Marsh Marine Connector

UAE • UK • INDIA • AZERBAIJAN